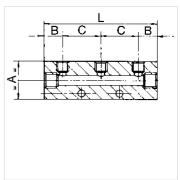

## Descriere

For easy assembly of compressed air taps (screw fittings, unions, couplings, etc.). <br/> SpryOptionally with 2, 3, 4, or 6 outlets on one side or both sides.

| Articol        |                  |                   |      |      |      |       |
|----------------|------------------|-------------------|------|------|------|-------|
| Denumire       | Racord de ieşire | Racord de intrare | А    | В    | С    | L     |
|                |                  |                   | (mm) | (mm) | (mm) | (mm)  |
| K- 07 40 40 42 | 2 x M 5          | 2 x 1/8           | 20,0 | 15,0 | 15,0 | 45,0  |
| K- 07 40 53 01 | 3 x M 5          | 2 x 1/8           | 20,0 | 15,0 | 15,0 | 60,0  |
| K- 07 40 40 43 | 4 x M 5          | 2 x 1/8           | 20,0 | 15,0 | 15,0 | 75,0  |
| K- 07 40 40 44 | 6 x M 5          | 2 x 1/8           | 20,0 | 15,0 | 15,0 | 105,0 |
| K- 07 40 40 30 | 2 x 1/8          | 2 x 1/4           | 30,0 | 15,0 | 30,0 | 60,0  |
| K- 07 40 52 91 | 3 x 1/8          | 2 x 1/4           | 30,0 | 15,0 | 30,0 | 90,0  |
| K- 07 40 40 31 | 4 x 1/8          | 2 x 1/4           | 30,0 | 15,0 | 30,0 | 120,0 |
| K- 07 40 40 32 | 6 x 1/8          | 2 x 1/4           | 30,0 | 15,0 | 30,0 | 180,0 |
| K- 07 40 40 33 | 2 x 1/4          | 2 x 3/8           | 40,0 | 18,0 | 36,0 | 72,0  |
| K- 07 40 52 94 | 3 x 1/4          | 2 x 3/8           | 30,0 | 18,0 | 36,0 | 108,0 |
| K- 07 40 40 34 | 4 x 1/4          | 2 x 3/8           | 30,0 | 18,0 | 36,0 | 144,0 |
| K- 07 40 40 35 | 6 x 1/4          | 2 x 3/8           | 30,0 | 18,0 | 36,0 | 216,0 |
| K- 07 40 40 36 | 2 x 1/8          | 2 x 3/8           | 40,0 | 18,0 | 30,0 | 66,0  |
| K- 07 40 52 97 | 3 x 1/8          | 2 x 3/8           | 30,0 | 18,0 | 30,0 | 96,0  |
| K- 07 40 40 37 | 4 x 1/8          | 2 x 3/8           | 30,0 | 18,0 | 30,0 | 126,0 |
| K- 07 40 40 38 | 6 x 1/8          | 2 x 3/8           | 30,0 | 18,0 | 30,0 | 186,0 |
| K- 07 40 40 39 | 2 x 1/4          | 2 x 1/2           | 40,0 | 22,0 | 36,0 | 80,0  |
| K- 07 40 52 98 | 3 x 1/4          | 2 x 1/2           | 40,0 | 22,0 | 36,0 | 116,0 |
| K- 07 40 40 40 | 4 x 1/4          | 2 x 1/2           | 40,0 | 22,0 | 36,0 | 152,0 |
| K- 07 40 40 41 | 6 x 1/4          | 2 x 1/2           | 40,0 | 22,0 | 36,0 | 224,0 |