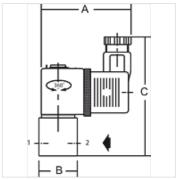

| Articol        |        |    |                                     |      |         |      |
|----------------|--------|----|-------------------------------------|------|---------|------|
| Denumire       | Racord | DN | Diferență max. de presiune de lucru | Α    | В       | С    |
|                |        |    | (bar)                               | (mm) |         | (mm) |
| K- 07 25 09 91 | G 1/4  | 2  | 8                                   | 85,0 | 40,0 mm | 95,0 |
| K- 07 25 09 92 | G 1/4  | 3  | 4                                   | 85,0 | 40,0 mm | 95,0 |
| K- 07 25 09 93 | G 3/8  | 6  | 1                                   | 85,0 | 48,0 mm | 97,0 |
| K- 07 25 09 94 | G 3/8  | 7  | 1                                   | 85,0 | 48,0 mm | 97,0 |