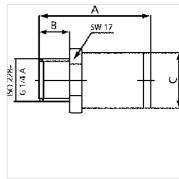

## **Descriere**

| Presiune de reglare | Debit max.                             | A<br>(mm)                                                           | В                                                                                                                                                                                  | Ø C<br>(mm)                                                                                                                                                                                                                                          | SW<br>(mm)                                                                                                                                                                                                                                                                                                          |
|---------------------|----------------------------------------|---------------------------------------------------------------------|------------------------------------------------------------------------------------------------------------------------------------------------------------------------------------|------------------------------------------------------------------------------------------------------------------------------------------------------------------------------------------------------------------------------------------------------|---------------------------------------------------------------------------------------------------------------------------------------------------------------------------------------------------------------------------------------------------------------------------------------------------------------------|
| 2,0                 | 300                                    | 34,0                                                                | 9,0 mm                                                                                                                                                                             | 17,0                                                                                                                                                                                                                                                 | 17                                                                                                                                                                                                                                                                                                                  |
| 3,0                 | 360                                    | 34,0                                                                | 9,0 mm                                                                                                                                                                             | 17,0                                                                                                                                                                                                                                                 | 17                                                                                                                                                                                                                                                                                                                  |
| 4,0                 | 380                                    | 34,0                                                                | 9,0 mm                                                                                                                                                                             | 17,0                                                                                                                                                                                                                                                 | 17                                                                                                                                                                                                                                                                                                                  |
| 5,0                 | 390                                    | 34,0                                                                | 9,0 mm                                                                                                                                                                             | 17,0                                                                                                                                                                                                                                                 | 17                                                                                                                                                                                                                                                                                                                  |
| 6,0                 | 405                                    | 34,0                                                                | 9,0 mm                                                                                                                                                                             | 17,0                                                                                                                                                                                                                                                 | 17                                                                                                                                                                                                                                                                                                                  |
| 7,0                 | 415                                    | 34,0                                                                | 9,0 mm                                                                                                                                                                             | 17,0                                                                                                                                                                                                                                                 | 17                                                                                                                                                                                                                                                                                                                  |
| 8,0                 | 420                                    | 34,0                                                                | 9,0 mm                                                                                                                                                                             | 17,0                                                                                                                                                                                                                                                 | 17                                                                                                                                                                                                                                                                                                                  |
|                     | 2,0<br>3,0<br>4,0<br>5,0<br>6,0<br>7,0 | (L/min)   2,0 300   3,0 360   4,0 380   5,0 390   6,0 405   7,0 415 | (L/min)     (mm)       2,0     300     34,0       3,0     360     34,0       4,0     380     34,0       5,0     390     34,0       6,0     405     34,0       7,0     415     34,0 | (L/min)     (mm)       2,0     300     34,0     9,0 mm       3,0     360     34,0     9,0 mm       4,0     380     34,0     9,0 mm       5,0     390     34,0     9,0 mm       6,0     405     34,0     9,0 mm       7,0     415     34,0     9,0 mm | (L/min)     (mm)     (mm)       2,0     300     34,0     9,0 mm     17,0       3,0     360     34,0     9,0 mm     17,0       4,0     380     34,0     9,0 mm     17,0       5,0     390     34,0     9,0 mm     17,0       6,0     405     34,0     9,0 mm     17,0       7,0     415     34,0     9,0 mm     17,0 |