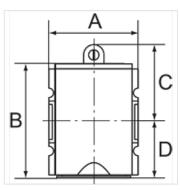

## Informații suplimentare

See 3/2-way valves and filling units See 3/2-way valves and filling units

| Articol        |       |                  |           |          |           |           |
|----------------|-------|------------------|-----------|----------|-----------|-----------|
| Denumire       | Filet | Debit<br>(L/min) | A<br>(mm) | В        | C<br>(mm) | D<br>(mm) |
| K- 07 25 11 11 | G 1/4 | 1300             | 52,0      | 78,0 mm  | 45,0      | 33,0      |
| K- 07 25 11 12 | G 3/8 | 1300             | 52,0      | 78,0 mm  | 45,0      | 33,0      |
| K- 07 25 11 13 | G 3/8 | 3400             | 63,0      | 111,5 mm | 53,5      | 58,0      |
| K- 07 25 11 14 | G 1/2 | 3400             | 63,0      | 111,5 mm | 53,5      | 58,0      |
| K- 07 25 11 15 | G 3/4 | 8750             | 85,0      | 112,0 mm | 58,0      | 54,0      |
| K- 07 25 11 16 | G 1   | 8750             | 85,0      | 112,0 mm | 58,0      | 54,0      |