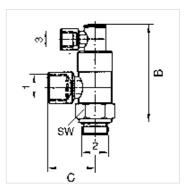

| Articol        |        |        |              |                     |           |           |
|----------------|--------|--------|--------------|---------------------|-----------|-----------|
| Denumire       | Port 1 | Port 2 | Conexiunea 3 | Material            | B<br>(mm) | C<br>(mm) |
| K- 07 15 20 50 | G 1/8  | 6 mm   | 4 mm         | Nickel-plated brass | 52,0      | 25,0      |
| K- 07 15 20 49 | G 1/4  | 6 mm   | 4 mm         | Nickel-plated brass | 58,0      | 28,0      |
| K- 07 15 20 51 | G 3/8  | 8 mm   | 4 mm         | Nickel-plated brass | 63,0      | 32,0      |
| K- 07 15 20 48 | G 1/2  | 12 mm  | 4 mm         | Nickel-plated brass | 72,0      | 41,0      |