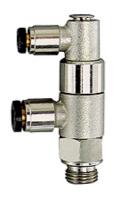

## **Descriere**

For high-speed positioning and stop functions as well as emergency switching (e.g. emergency stop). If a control signal is present at port 3, air can flow to and from the cylinder. If no control signal is present, the air flow to and from the cylinder is shut off, causing the cylinder to stop in the required position. Stop valves are screwed directly onto the cylinder instead of the normal pipe connections.