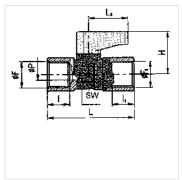

## Indicație

Alte date sunt disponibile la cerere.

| Articol        |    |                           |           |           |            |            |
|----------------|----|---------------------------|-----------|-----------|------------|------------|
| Denumire       | DN | Filet                     | H<br>(mm) | L<br>(mm) | L1<br>(mm) | SW<br>(mm) |
| K- 07 30 20 06 | 6  | G 1/8 female              | 23,0      | 34,0      | 24,0       | 15         |
| K- 07 30 20 07 | 6  | G 1/4 female              | 23,0      | 38,0      | 24,0       | 15         |
| K- 07 30 20 08 | 8  | G 3/8 female              | 24,0      | 43,0      | 24,0       | 17         |
| K- 07 30 20 09 | 10 | G 1/2 female              | 27,0      | 49,0      | 24,0       | 21         |
| K- 07 30 20 02 | 6  | G 1/8 female / R 1/8 male | 23,0      | 34,0      | 24,0       | 15         |
| K- 07 30 20 03 | 6  | G 1/4 female / R 1/4 male | 23,0      | 39,0      | 24,0       | 15         |
| K- 07 30 20 04 | 8  | G 3/8 female / R 3/8 male | 24,0      | 43,0      | 24,0       | 17         |
| K- 07 30 20 05 | 10 | G 1/2 female / R 1/2 male | 27,0      | 50,0      | 24,0       | 21         |