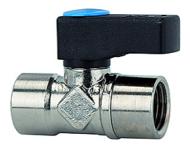

## K-BKR MINI BLAUER GR

Mini ball valves with blue wing lever surface

| Caracteristici    |                                                             |
|-------------------|-------------------------------------------------------------|
| Presiune de lucru | max. 10 bari                                                |
| Descriere filet   | Female thread G (DIN EN ISO 228-1), Male thread R (ISO 7-1) |
| Temperatură mediu | -10 °C to +80 °C                                            |
| Mâner rotativ     | Plastic                                                     |
| Carcasă și bilă   | Nickel-plated brass                                         |
| Etanşare bilă     | PTFE                                                        |
| Etanşare ax       | NBR                                                         |