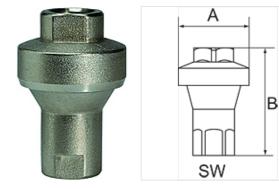

#### Articol

| Denumire       | Filet | Presiune de lucru setată în prealabil | A<br>(mm) | В       | SW<br>(mm) |
|----------------|-------|---------------------------------------|-----------|---------|------------|
| K- 07 25 03 06 | G 1/4 | 1 bar                                 | 34,0      | 51,0 mm | 17         |
| K- 07 25 03 07 | G 1/4 | 2 bar                                 | 34,0      | 51,0 mm | 17         |
| K- 07 25 03 08 | G 1/4 | 3 bar                                 | 34,0      | 51,0 mm | 17         |
| K- 07 25 03 09 | G 1/4 | 4 bar                                 | 34,0      | 51,0 mm | 17         |