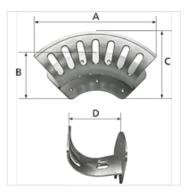

| Denumire       | Dimensiune | А     | В     | С     | D     | Cantitate max. preluată prin furtun |
|----------------|------------|-------|-------|-------|-------|-------------------------------------|
|                |            | (mm)  | (mm)  | (mm)  | (mm)  |                                     |
| K- 07 10 09 88 | Small      | 189,0 | 86,0  | 82,0  | 70,0  | For DN 6, 35-40 m                   |
| K- 07 10 09 89 | Medium     | 254,0 | 113,0 | 108,0 | 106,0 | For DN 9, 45-50 m                   |
| K- 07 10 09 90 | Large      | 350,0 | 151,0 | 145,0 | 136,0 | For DN 13, 45-50 m                  |
| K- 07 10 09 91 | Maxi       | 389,0 | 170,0 | 160,0 | 188,0 | For DN 26, 35-40 m                  |