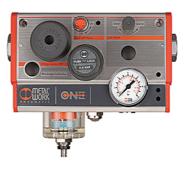

#### Descriere

Multifunctional service unit with 6 or 7 functions in a single device: 3/2-way valve (manually operated), filter with automatic drain valve, air ports, pressure regulator, pressure gauge, soft start valve and optional: pressure switch. This combination of extremely good flow rates and a wide range of functions integrated in a single, compact unit saves valuable space and is unmatched by any similar product available in the market! Soft starting independently of the load and easy replacement of the filter cartridge under pressure are just two of the other outstanding features of this amazing device.