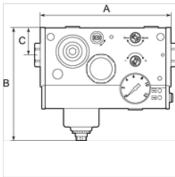

#### Articol

| AILICOI        |        |         |       |          |      |                                          |
|----------------|--------|---------|-------|----------|------|------------------------------------------|
| Denumire       | Racord | Debit   | А     | В        | С    | Tensiune                                 |
|                |        | (L/min) | (mm)  |          | (mm) |                                          |
| K- 07 25 13 79 | G 1/4  | 2400    | 165,5 | 144,0 mm | 35,0 | 24 V DC (for valves and pressure switch) |
| K- 07 25 13 80 | G 3/8  | 3300    | 165,5 | 144,0 mm | 35,0 | 24 V DC (for valves and pressure switch) |
| K- 07 25 13 81 | G 1/2" | 4000    | 165,5 | 144,0 mm | 35,0 | 24 V DC (for valves and pressure switch) |