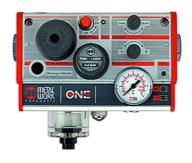

## **Descriere**

Multifunctional service unit with 6 or 7 functions in a single device: 3/2-way valve (manually operated), filter with automatic drain valve, air ports, pressure regulator, pressure gauge, soft start valve and optional: pressure switch. This combination of extremely good flow rates and a wide range of functions integrated in a single, compact unit saves valuable space and is unmatched by any similar product available in the market! Soft starting independently of the load and easy replacement of the filter cartridge under pressure are just two of the other outstanding features of this amazing device.