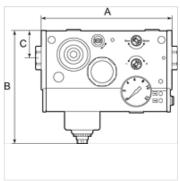

| Articol        |        |                  |           |          |           |                                          |
|----------------|--------|------------------|-----------|----------|-----------|------------------------------------------|
| Denumire       | Racord | Debit<br>(L/min) | A<br>(mm) | В        | C<br>(mm) | Tensiune                                 |
| K- 07 25 13 82 | G 1/4  | 2400             | 165,5     | 144,0 mm | 35,0      | 24 V DC (for valves and pressure switch) |
| K- 07 25 13 83 | G 3/8  | 3300             | 165,5     | 144,0 mm | 35,0      | 24 V DC (for valves and pressure switch) |
| K- 07 25 13 84 | G 1/2  | 4000             | 165,5     | 144,0 mm | 35,0      | 24 V DC (for valves and pressure switch) |