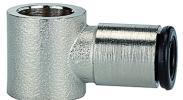

## K-L-RINGSTUECK1

## L-ring nipples

| Caracteristici       |                 |
|----------------------|-----------------|
| Presiune de lucru    | Max. 16 bar     |
| Temperatura de lucru | -20 °C to +70°C |
| Material             | Alamă nichelată |
| Inel de presiune     | Hostaform       |
| Inel de prindere     | Stainless steel |

## **Descriere**

The advanced version of our highly successful push-in fittings series manufactured in nickel-plated brass. Advantages of this new, optimised series: Much easier connection and disconnection of the hose, even with repeated mounting, can also be used for non-calibrated hoses, suitable for vacuum operation.