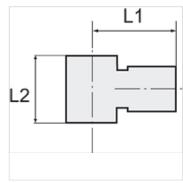

| Articol        |                      |                          |            |            |  |
|----------------|----------------------|--------------------------|------------|------------|--|
| Denumire       | pentru şurub tubular | pentru Ø exterior furtun | L1<br>(mm) | L2<br>(mm) |  |
| K- 07 40 26 82 | M 5                  | 4 mm                     | 18,0       | 9,0        |  |
| K- 07 40 26 87 | G 1/8                | 4 mm                     | 20,5       | 15,0       |  |
| K- 07 40 26 88 | G 1/8                | 6 mm                     | 23,0       | 15,0       |  |
| K- 07 40 26 89 | G 1/8                | 8 mm                     | 24,5       | 15,0       |  |
| K- 07 40 26 85 | G 1/4                | 6 mm                     | 24,0       | 17,0       |  |
| K- 07 40 26 86 | G 1/4                | 8 mm                     | 26,0       | 17,0       |  |
| K- 07 40 26 83 | G 1/4                | 10 mm                    | 27,0       | 17,0       |  |
| K- 07 40 26 84 | G 1/4                | 12 mm                    | 28,0       | 17,0       |  |
| K- 07 40 26 92 | G 3/8                | 8 mm                     | 27,0       | 20,0       |  |
| K- 07 40 26 90 | G 3/8                | 10 mm                    | 28,0       | 20,0       |  |
| K- 07 40 26 91 | G 3/8                | 12 mm                    | 29,0       | 20,0       |  |