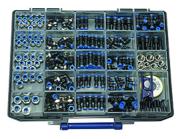

## Descriere

Practical, high-quality assortment of the most popular parts in our »Blue Series« of push-in fittings, packaged in a sturdy plastic case. Total of 31 different small part types, conveniently arranged in 24 plastic compartments. The inserts can be removed and rearranged inside the case according to individual needs. All inserts are labelled with the article numbers of the parts they contain.