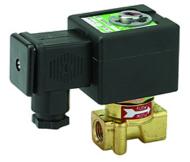

## K-PROP VENTIL LU GA 24 V DC

Proportional valves for controlling the flow of air / gas, 24 VDC, closed when de-energised

| Lastnosti             |                                                      |  |  |  |  |
|-----------------------|------------------------------------------------------|--|--|--|--|
| območje temperatur:   | Max. 50 °C (G 1/8), Max. 90 °C (G 1/4, G 3/8)        |  |  |  |  |
| Sredstva              | Air, neutral gases, water, oil                       |  |  |  |  |
| tlačno območje        | Vacuum (max. 8 bar)                                  |  |  |  |  |
| krmiljenje            | Via plug amplifier 0 to 10 V, 0 to 20 mA, 4 to 20 mA |  |  |  |  |
| vedenje Failsafe      | Tight closure in case of loss of voltage             |  |  |  |  |
| ohišje, sedež ventila | Brass                                                |  |  |  |  |
| notranji deli         | Stainless steel                                      |  |  |  |  |
| krožnik ventila       | FKM                                                  |  |  |  |  |
| tesnilni material     | FKM                                                  |  |  |  |  |