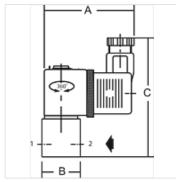

| Opis           | Priključek | DN | maks. delovna tlačna razlika<br>(bar) | A<br>(mm) | В       | C<br>(mm) |
|----------------|------------|----|---------------------------------------|-----------|---------|-----------|
| K- 07 25 09 91 | G 1/4      | 2  | 8                                     | 85,0      | 40,0 mm | 95,0      |
| K- 07 25 09 92 | G 1/4      | 3  | 4                                     | 85,0      | 40,0 mm | 95,0      |
| K- 07 25 09 93 | G 3/8      | 6  | 1                                     | 85,0      | 48,0 mm | 97,0      |
| K- 07 25 09 94 | G 3/8      | 7  | 1                                     | 85,0      | 48,0 mm | 97,0      |