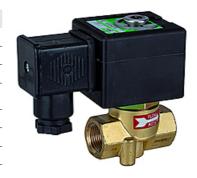

## K-PROP VENTIL WA 24 V DC

Proportional valves for controlling the flow of water / oil, 24 VDC, closed when de-energised

| Lastnosti             |                                                      |  |  |  |  |
|-----------------------|------------------------------------------------------|--|--|--|--|
| območje temperatur:   | Max. 50 °C (G 1/8), Max. 90 °C (G 1/4, G 3/8)        |  |  |  |  |
| Sredstva              | Air, neutral gases, water, oil                       |  |  |  |  |
| tlačno območje        | Vacuum (max. 8 bar)                                  |  |  |  |  |
| krmiljenje            | Via plug amplifier 0 to 10 V, 0 to 20 mA, 4 to 20 mA |  |  |  |  |
| vedenje Failsafe      | Tight closure in case of loss of voltage             |  |  |  |  |
| ohišje, sedež ventila | Brass                                                |  |  |  |  |
| notranji deli         | Stainless steel                                      |  |  |  |  |
| krožnik ventila       | FKM                                                  |  |  |  |  |
| tesnilni material     | FKM                                                  |  |  |  |  |

## Opis