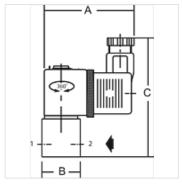

| Artikel        |            |    |                                       |           |         |           |  |  |
|----------------|------------|----|---------------------------------------|-----------|---------|-----------|--|--|
| Opis           | Priključek | DN | maks. delovna tlačna razlika<br>(bar) | A<br>(mm) | В       | C<br>(mm) |  |  |
| K- 07 25 09 95 | G 1/4      | 2  | 8                                     | 85,0      | 40,0 mm | 95,0      |  |  |
| K- 07 25 09 96 | G 1/4      | 3  | 4                                     | 85,0      | 40,0 mm | 95,0      |  |  |
| K- 07 25 09 97 | G 3/8      | 6  | 1                                     | 85,0      | 48,0 mm | 97,0      |  |  |
| K- 07 25 09 98 | G 3/8      | 7  | 1                                     | 85,0      | 48,0 mm | 97,0      |  |  |