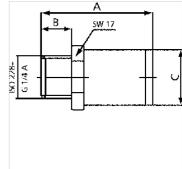

## Artikel

| Opis           | nastavljeni tlak | maks. pretok<br>(L/min) | A<br>(mm)    | В      | ØC<br>(mm) | SW<br>(mm) |
|----------------|------------------|-------------------------|--------------|--------|------------|------------|
| K- 07 25 19 31 | 2,0              | 300                     | (mm)<br>34,0 | 9,0 mm | 17,0       | 17         |
| K- 07 25 02 00 | 3,0              | 360                     | 34,0         | 9,0 mm | 17,0       | 17         |
| K- 07 25 02 01 | 4,0              | 380                     | 34,0         | 9,0 mm | 17,0       | 17         |
| K- 07 25 02 02 | 5,0              | 390                     | 34,0         | 9,0 mm | 17,0       | 17         |
| K- 07 25 02 03 | 6,0              | 405                     | 34,0         | 9,0 mm | 17,0       | 17         |
| K- 07 25 19 32 | 7,0              | 415                     | 34,0         | 9,0 mm | 17,0       | 17         |
| K- 07 25 19 33 | 8,0              | 420                     | 34,0         | 9,0 mm | 17,0       | 17         |