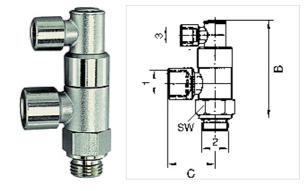

| Artikel        |        |        |              |           |           |
|----------------|--------|--------|--------------|-----------|-----------|
| Opis           | Port 1 | Port 2 | Priključek 3 | B<br>(mm) | C<br>(mm) |
| K- 07 15 20 46 | G 1/8  | G 1/8  | G 1/8        | 52,0      | 21,0      |
| K- 07 15 20 45 | G 1/4  | G 1/4  | G 1/8        | 58,0      | 25,0      |
| K- 07 15 20 47 | G 3/8  | G 3/8  | G 1/8        | 63,0      | 31,0      |
| K- 07 15 20 44 | G 1/2  | G 1/2  | G 1/8        | 72,0      | 40,0      |