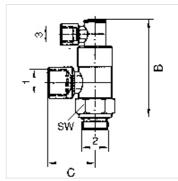

| Artikel        |        |        |              |                     |              |              |
|----------------|--------|--------|--------------|---------------------|--------------|--------------|
| Opis           | Port 1 | Port 2 | Priključek 3 | Material:           | B (****)     | C            |
| K- 07 15 20 50 | G 1/8  | 6 mm   | 4 mm         | Nickel-plated brass | (mm)<br>52.0 | (mm)<br>25,0 |
| K- 07 15 20 49 | G 1/4  | 6 mm   | 4 mm         | Nickel-plated brass | 58,0         | 28,0         |
| K- 07 15 20 51 | G 3/8  | 8 mm   | 4 mm         | Nickel-plated brass | 63,0         | 32,0         |
| K- 07 15 20 48 | G 1/2  | 12 mm  | 4 mm         | Nickel-plated brass | 72,0         | 41,0         |