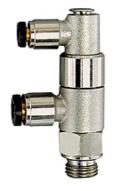

## K-STOPPVENTILE STECK

Stop valves, ports 2 and 3 with plug connection

| Lastnosti          |                                                                               |  |  |  |  |
|--------------------|-------------------------------------------------------------------------------|--|--|--|--|
| delovni tlak       | Max. 10 bar                                                                   |  |  |  |  |
| krmilni tlak       | 1 - 5 bar, depending on operating pressure                                    |  |  |  |  |
| temperatura medija | max. 70 °C                                                                    |  |  |  |  |
| Vgradna lega       | Any. Ring pieces can still be rotated 360° after the valve has been tightened |  |  |  |  |
| tesnilni material  | Perbunan                                                                      |  |  |  |  |

## Opis

For high-speed positioning and stop functions as well as emergency switching (e.g. emergency stop). If a control signal is present at port 3, air can flow to and from the cylinder. If no control signal is present, the air flow to and from the cylinder is shut off, causing the cylinder to stop in the required position. Stop valves are screwed directly onto the cylinder instead of the normal pipe connections.