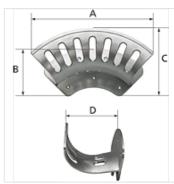

| Artikel        |          |           |           |           |           |                       |
|----------------|----------|-----------|-----------|-----------|-----------|-----------------------|
| Opis           | velikost | A<br>(mm) | B<br>(mm) | C<br>(mm) | D<br>(mm) | maks. količina v cevi |
| K- 07 10 09 88 | Small    | 189,0     | 86,0      | 82,0      | 70,0      | For DN 6, 35-40 m     |
| K- 07 10 09 89 | Medium   | 254,0     | 113,0     | 108,0     | 106,0     | For DN 9, 45-50 m     |
| K- 07 10 09 90 | Large    | 350,0     | 151,0     | 145,0     | 136,0     | For DN 13, 45-50 m    |
| K- 07 10 09 91 | Maxi     | 389,0     | 170,0     | 160,0     | 188,0     | For DN 26, 35-40 m    |