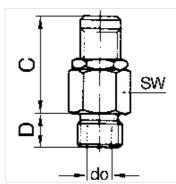

## Dodatne informacije

These blow-off valves can also be supplied with a fixed setting and a TÜV type test number. Please ask for an offer.

| Naziv          | Navoj | Proradni pritisak | Kapacitet produvavanja | С    | D    | do   | SW   |
|----------------|-------|-------------------|------------------------|------|------|------|------|
|                |       |                   |                        | (mm) | (mm) | (mm) | (mm) |
| K- 07 30 21 82 | G 1/4 | 0.5 - 1.0 bar     | to 50 I/min            | 27,0 | 7,0  | 3,0  | 16   |
| K- 07 30 21 83 | G 1/4 | 1.0 - 4.0 bar     | to 200 I/min           | 27,0 | 7,0  | 3,0  | 16   |
| K- 07 30 21 84 | G 1/4 | 3.0 - 7.0 bar     | to 350 l/min           | 27,0 | 7,0  | 3,0  | 16   |
| K- 07 30 21 85 | G 1/4 | 6.0 - 12.0 bar    | to 650 l/min           | 27,0 | 7,0  | 3,0  | 16   |
| K- 07 30 21 86 | G 1/4 | 10.0 - 18.0 bar   | to 870 l/min           | 27,0 | 7,0  | 3,0  | 16   |
| K- 07 30 21 87 | G 1/4 | 16.0 - 32.0 bar   | to 1600 l/min          | 27,0 | 7,0  | 3,0  | 16   |
| K- 07 30 21 88 | G 1/4 | 30.0 - 60.0 bar   | to 3000 l/min          | 27,0 | 7,0  | 3,0  | 16   |