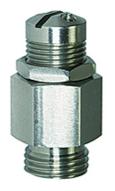

## **Opis**

Manual adjustment of the blow-off pressure (lock nut).

## Napomene u vezi porudžbine

For use on devices that have to be vented whenever they are turned off, either because of safety regulations or for technical reasons. The pneumatic devices are disconnected from the system and simultaneously vented each time they are shut off.