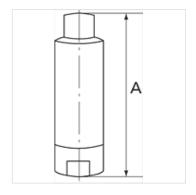

## **Opis**

| Artikal        |       |                                 |                 |           |            |
|----------------|-------|---------------------------------|-----------------|-----------|------------|
| Naziv          | Navoj | Unapred podešeni radni pritisak | Protok          | A<br>(mm) | SW<br>(mm) |
| K- 07 25 02 97 | G 1/4 | 2 bar                           | 600 - 800 l/min | 66,6      | 16         |
| K- 07 25 02 98 | G 1/4 | 3 bar                           | 600 - 800 l/min | 66,6      | 16         |
| K- 07 25 02 99 | G 1/4 | 4 bar                           | 600 - 800 l/min | 66,6      | 16         |
| K- 07 25 03 00 | G 1/4 | 5 bar                           | 600 - 800 l/min | 66,6      | 16         |
| K- 07 25 03 01 | G 1/4 | 6 bar                           | 600 - 800 l/min | 66,6      | 16         |
| K- 07 25 03 02 | G 1/4 | 8 bar                           | 600 - 800 l/min | 66,6      | 16         |