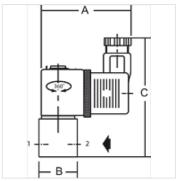

| Naziv          | Priključak | DN | maks. razlika u radnom pritisku<br>(bar) | A<br>(mm) | В       | C<br>(mm) |
|----------------|------------|----|------------------------------------------|-----------|---------|-----------|
| K- 07 25 09 91 | G 1/4      | 2  | 8                                        | 85,0      | 40,0 mm | 95,0      |
| K- 07 25 09 92 | G 1/4      | 3  | 4                                        | 85,0      | 40,0 mm | 95,0      |
| K- 07 25 09 93 | G 3/8      | 6  | 1                                        | 85,0      | 48,0 mm | 97,0      |
| K- 07 25 09 94 | G 3/8      | 7  | 1                                        | 85,0      | 48,0 mm | 97,0      |