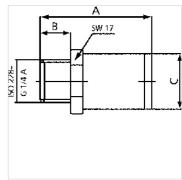

| Artikal        |                      |                         |           |        |             |            |
|----------------|----------------------|-------------------------|-----------|--------|-------------|------------|
| Naziv          | Pritisak podešavanja | maks. protok<br>(L/min) | A<br>(mm) | В      | Ø C<br>(mm) | SW<br>(mm) |
| K- 07 25 19 31 | 2,0                  | 300                     | 34,0      | 9,0 mm | 17,0        | 17         |
| K- 07 25 02 00 | 3,0                  | 360                     | 34,0      | 9,0 mm | 17,0        | 17         |
| K- 07 25 02 01 | 4,0                  | 380                     | 34,0      | 9,0 mm | 17,0        | 17         |
| K- 07 25 02 02 | 5,0                  | 390                     | 34,0      | 9,0 mm | 17,0        | 17         |
| K- 07 25 02 03 | 6,0                  | 405                     | 34,0      | 9,0 mm | 17,0        | 17         |
| K- 07 25 19 32 | 7,0                  | 415                     | 34,0      | 9,0 mm | 17,0        | 17         |
| K- 07 25 19 33 | 8,0                  | 420                     | 34,0      | 9,0 mm | 17,0        | 17         |