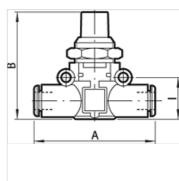

| Artikal        |            |            |      |      |       |  |
|----------------|------------|------------|------|------|-------|--|
| Naziv          | Ø za crevo | Simbol     | A    | В    | T. T. |  |
|                | (mm)       |            | (mm) | (mm) | (mm)  |  |
| K- 07 15 04 42 | 6          | On housing | 49,0 | 41,0 | 14,6  |  |
| K- 07 15 04 43 | 8          | On housing | 57,2 | 46,0 | 18,7  |  |