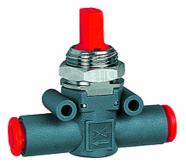

## K-ABSPV SCHL SCHL

Shut-off valves, pipe - pipe

| Osobine                              |                                                              |
|--------------------------------------|--------------------------------------------------------------|
| Radni pritisak                       | maks. 10 bara                                                |
| Protok 6,3bara, p=1bar               | 280 NI/min (Ø 6), 470 NI/min (Ø 8)                           |
| Temperaturni opseg                   | -20 °C to +60 °C                                             |
| Telo                                 | Technopolymer                                                |
|                                      |                                                              |
| Unutrašnji delovi                    | nickel-plated brass, brass, \ntechnopolymer, stainless steel |
| Unutrašnji delovi Zaptivni materijal |                                                              |
|                                      | stainless steel                                              |

## Opis

A carefully selected assortment of products for installation in pneumatic circuits. These small, highly efficient components allow all pneumatic functions to be implemented anywhere in the circuit. The series has an ultramodular design. <br/>
Spr>All components can be installed In parallel, In series, In a mixed parallel / serial configuration. Available as Pipe / pipe connection with two plug connectors Thread / pipe connection, with one plug connector and one nickel-plated brass thread.