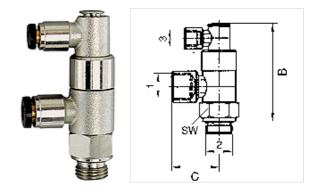

#### Opis

For high-speed positioning and stop functions as well as emergency switching (e.g. emergency stop). If a control signal is present at port 3, air can flow to and from the cylinder. If no control signal is present, the air flow to and from the cylinder is shut off, causing the cylinder to stop in the required position. Stop valves are screwed directly onto the cylinder instead of the normal pipe connections.

| Artikal        |        |        |              |                     |      |      |  |
|----------------|--------|--------|--------------|---------------------|------|------|--|
| Naziv          | Port 1 | Port 2 | Priključak 3 | Materijal           | В    | С    |  |
|                |        |        |              |                     | (mm) | (mm) |  |
| K- 07 15 20 50 | G 1/8  | 6 mm   | 4 mm         | Nickel-plated brass | 52,0 | 25,0 |  |
| K- 07 15 20 49 | G 1/4  | 6 mm   | 4 mm         | Nickel-plated brass | 58,0 | 28,0 |  |
| K- 07 15 20 51 | G 3/8  | 8 mm   | 4 mm         | Nickel-plated brass | 63,0 | 32,0 |  |
| K- 07 15 20 48 | G 1/2  | 12 mm  | 4 mm         | Nickel-plated brass | 72,0 | 41,0 |  |