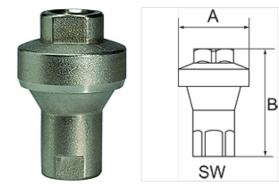

#### Opis

#### Artikal

| Naziv          | Navoj | Unapred podešeni radni pritisak | A<br>(mm) | В       | SW<br>(mm) |
|----------------|-------|---------------------------------|-----------|---------|------------|
| K- 07 25 03 06 | G 1/4 | 1 bar                           | 34,0      | 51,0 mm | 17         |
| K- 07 25 03 07 | G 1/4 | 2 bar                           | 34,0      | 51,0 mm | 17         |
| K- 07 25 03 08 | G 1/4 | 3 bar                           | 34,0      | 51,0 mm | 17         |
| K- 07 25 03 09 | G 1/4 | 4 bar                           | 34,0      | 51,0 mm | 17         |