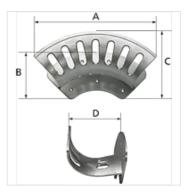

| Апікаі         |          |           |       |        |       |                              |
|----------------|----------|-----------|-------|--------|-------|------------------------------|
| Naziv          | Veličina | A<br>(mm) | B     | C (mm) | D     | maks. količina prijema creva |
|                |          | (mm)      | (mm)  | (mm)   | (mm)  |                              |
| K- 07 10 09 88 | Small    | 189,0     | 86,0  | 82,0   | 70,0  | For DN 6, 35-40 m            |
| K- 07 10 09 89 | Medium   | 254,0     | 113,0 | 108,0  | 106,0 | For DN 9, 45-50 m            |
| K- 07 10 09 90 | Large    | 350,0     | 151,0 | 145,0  | 136,0 | For DN 13, 45-50 m           |
| K- 07 10 09 91 | Maxi     | 389,0     | 170,0 | 160,0  | 188,0 | For DN 26, 35-40 m           |