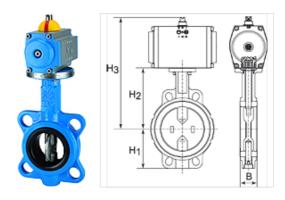

## Napomena

Ostali podaci na upit.

| Artikal        |                             |     |           |            |            |            |           |
|----------------|-----------------------------|-----|-----------|------------|------------|------------|-----------|
| Naziv          | Ploča                       | DN  | B<br>(mm) | H1<br>(mm) | H2<br>(mm) | H3<br>(mm) | L<br>(mm) |
| K- 07 30 03 36 | Stainless Steel CF8M/1.4404 | 40  | 38,0      | 68,0       | 108,0      | 238,0      | 94,0      |
| K- 07 30 03 37 | Stainless Steel CF8M/1.4404 | 50  | 47,0      | 71,0       | 143,0      | 273,0      | 100,0     |
| K- 07 30 03 38 | Stainless Steel CF8M/1.4404 | 65  | 49,0      | 78,0       | 155,0      | 285,0      | 115,0     |
| K- 07 30 03 39 | Stainless Steel CF8M/1.4404 | 80  | 47,0      | 89,0       | 162,0      | 292,0      | 127,0     |
| K- 07 30 03 40 | Stainless Steel CF8M/1.4404 | 100 | 56,0      | 102,0      | 178,0      | 348,0      | 163,0     |
| K- 07 30 03 42 | Stainless Steel CF8M/1.4404 | 125 | 59,0      | 123,0      | 191,0      | 361,0      | 190,0     |
| K- 07 30 03 44 | Stainless Steel CF8M/1.4404 | 150 | 59,0      | 138,0      | 265,0      | 395,0      | 216,0     |