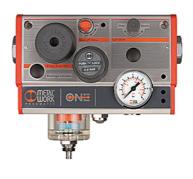

## **Opis**

Multifunctional service unit with 6 or 7 functions in a single device: 3/2-way valve (manually operated), filter with automatic drain valve, air ports, pressure regulator, pressure gauge, soft start valve and optional: pressure switch. This combination of extremely good flow rates and a wide range of functions integrated in a single, compact unit saves valuable space and is unmatched by any similar product available in the market! Soft starting independently of the load and easy replacement of the filter cartridge under pressure are just two of the other outstanding features of this amazing device.