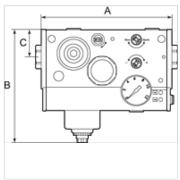

| Artikal        |            |                   |           |          |           |                                          |
|----------------|------------|-------------------|-----------|----------|-----------|------------------------------------------|
| Naziv          | Priključak | Protok<br>(L/min) | A<br>(mm) | В        | C<br>(mm) | Napon                                    |
| K- 07 25 13 79 | G 1/4      | 2400              | 165,5     | 144,0 mm | 35,0      | 24 V DC (for valves and pressure switch) |
| K- 07 25 13 80 | G 3/8      | 3300              | 165,5     | 144,0 mm | 35,0      | 24 V DC (for valves and pressure switch) |
| K- 07 25 13 81 | G 1/2"     | 4000              | 165,5     | 144,0 mm | 35,0      | 24 V DC (for valves and pressure switch) |