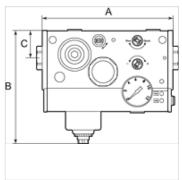

| Artikal        |            |                   |           |          |           |                                          |
|----------------|------------|-------------------|-----------|----------|-----------|------------------------------------------|
| Naziv          | Priključak | Protok<br>(L/min) | A<br>(mm) | В        | C<br>(mm) | Napon                                    |
| K- 07 25 13 82 | G 1/4      | 2400              | 165,5     | 144,0 mm | 35,0      | 24 V DC (for valves and pressure switch) |
| K- 07 25 13 83 | G 3/8      | 3300              | 165,5     | 144,0 mm | 35,0      | 24 V DC (for valves and pressure switch) |
| K- 07 25 13 84 | G 1/2      | 4000              | 165,5     | 144,0 mm | 35,0      | 24 V DC (for valves and pressure switch) |