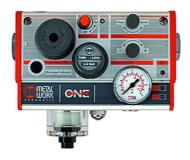

## Opis

Multifunctional service unit with 6 or 7 functions in a single device: 3/2-way valve (manually operated), filter with automatic drain valve, air ports, pressure regulator, pressure gauge, soft start valve and optional: pressure switch. This combination of extremely good flow rates and a wide range of functions integrated in a single, compact unit saves valuable space and is unmatched by any similar product available in the market! Soft starting independently of the load and easy replacement of the filter cartridge under pressure are just two of the other outstanding features of this amazing device.