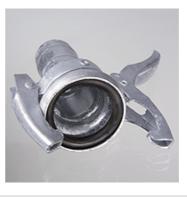

## HANSA/FLEX

| Kavrama dişi ucu |
|------------------|
| O-Ringli         |
| Hortum bağlantı  |
| Çelik            |
| ateşle galvanize |
|                  |

| Tanım Çalışma basıncı<br>(bar) Kavrama ölçüsü<br>(mm) Hortum ID<br>(mm)   PRT M 50 DN 50 12,0 50,0 50 | için |
|-------------------------------------------------------------------------------------------------------|------|
| PRT M 50 DN 50 12,0 50,0 50                                                                           |      |
|                                                                                                       |      |
|                                                                                                       |      |
| PRT M 70 DN 63 12,0 70,0 63                                                                           |      |
| <b>PRT M 70 DN 70</b> 12,0 70,0 70                                                                    |      |
| PRT M 70 DN 75 12,0 70,0 75                                                                           |      |
| PRT M 89 DN 75 12,0 89,0 75                                                                           |      |
| PRT M 89 DN 80 12,0 89,0 80                                                                           |      |
| PRT M 89 DN 89 12,0 89,0 89                                                                           |      |
| <b>PRT M 108 DN 75</b> 12,0 108,0 75                                                                  |      |
| <b>PRT M 108 DN 90</b> 12,0 108,0 90                                                                  |      |
| PRT M 108 DN 102 12,0 108,0 102                                                                       |      |
| PRT M 108 DN 110 12,0 108,0 110                                                                       |      |
| PRT M 108 DN 127 12,0 108,0 127                                                                       |      |
| PRT M 108 DN 152 12,0 108,0 152                                                                       |      |
| <b>PRT M 133 DN 50</b> 12,0 133,0 50                                                                  |      |
| <b>PRT M 133 DN 76</b> 12,0 133,0 76                                                                  |      |
| PRT M 133 DN 102 12,0 133,0 102                                                                       |      |
| <b>PRT M 133 DN 110</b> 12,0 133,0 110                                                                |      |
| PRT M 133 DN 127 12,0 133,0 127                                                                       |      |
| <b>PRT M 133 DN 133</b> 12,0 133,0 133                                                                |      |
| PRT M 133 DN 152 12,0 133,0 152                                                                       |      |
| PRT M 159 DN 50 12,0 159,0 50                                                                         |      |
| <b>PRT M 159 DN 76</b> 12,0 159,0 76                                                                  |      |
| PRT M 159 DN 102 12,0 159,0 102                                                                       |      |
| PRT M 159 DN 127 12,0 159,0 127                                                                       |      |
| PRT M 159 DN 133 12,0 159,0 133                                                                       |      |
| PRT M 159 DN 152 12,0 159,0 152                                                                       |      |
| <b>PRT M 159 DN 159</b> 12.0 159.0 159                                                                |      |
|                                                                                                       |      |