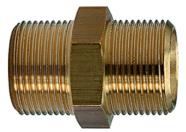

| Özellikler        |                                 |
|-------------------|---------------------------------|
| Çalışma basıncı   | 10 bar                          |
| Akışkan sıcaklığı | max. +90 °C                     |
| Ortam sıcaklığı   | Max. +90 °C                     |
| Malzeme           | Brass with a bare metal surface |

## **Açıklama**

The dimensions of the standard screw fittings may change slightly during the life of the catalogue as a result of optimisation processes. Diğer bilgiler, istek üzerinedir.