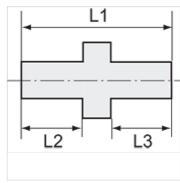

## **Açıklama**

The dimensions of the standard screw fittings may change slightly during the life of the catalogue as a result of optimisation processes. Diğer bilgiler, istek üzerinedir.