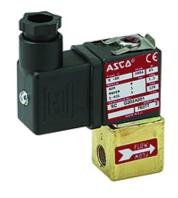

## K-PROP VENTIL LU GA WA 24 V DC

Proportional valves for controlling the flow of air / gas / water / oil, 24 VDC, closed when de-energised

| Özellikler               |                                                      |  |  |  |  |
|--------------------------|------------------------------------------------------|--|--|--|--|
| Sıcaklık sahası          | Max. 50 °C (G 1/8), Max. 90 °C (G 1/4, G 3/8)        |  |  |  |  |
| Akışkanlar               | Air, neutral gases, water, oil                       |  |  |  |  |
| Basınç aralığı           | Vacuum (max. 8 bar)                                  |  |  |  |  |
| Çalıştırma               | Via plug amplifier 0 to 10 V, 0 to 20 mA, 4 to 20 mA |  |  |  |  |
| Arıza güvenlik davranışı | Tight closure in case of loss of voltage             |  |  |  |  |
| Mahfaza, valf yuvası     | Brass                                                |  |  |  |  |
| İç parçalar              | Stainless steel                                      |  |  |  |  |
| Valf konisi              | FKM                                                  |  |  |  |  |
| Yalıtım malzemesi        | FKM                                                  |  |  |  |  |