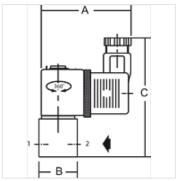

| Ürün           |          |    |                                     |           |         |           |
|----------------|----------|----|-------------------------------------|-----------|---------|-----------|
| Tanım          | Bağlantı | DN | maks. işletme basınç farkı<br>(bar) | A<br>(mm) | В       | C<br>(mm) |
| K- 07 25 09 89 | G 1/8    | 1  | 5                                   | 59,0      | 25,0 mm | 78,0      |
| K- 07 25 09 90 | G 1/8    | 2  | 4                                   | 59,0      | 25,0 mm | 78,0      |