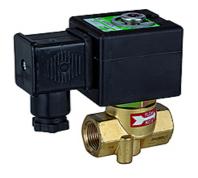

## K-PROP VENTIL WA 24 V DC

Proportional valves for controlling the flow of water / oil, 24 VDC, closed when de-energised

| Özellikler               |                                                      |  |  |  |  |
|--------------------------|------------------------------------------------------|--|--|--|--|
| Sıcaklık sahası          | Max. 50 °C (G 1/8), Max. 90 °C (G 1/4, G 3/8)        |  |  |  |  |
| Akışkanlar               | Air, neutral gases, water, oil                       |  |  |  |  |
| Basınç aralığı           | Vacuum (max. 8 bar)                                  |  |  |  |  |
| Çalıştırma               | Via plug amplifier 0 to 10 V, 0 to 20 mA, 4 to 20 mA |  |  |  |  |
| Arıza güvenlik davranışı | Tight closure in case of loss of voltage             |  |  |  |  |
| Mahfaza, valf yuvası     | Brass                                                |  |  |  |  |
| İç parçalar              | Stainless steel                                      |  |  |  |  |
| Valf konisi              | FKM                                                  |  |  |  |  |
| Yalıtım malzemesi        | FKM                                                  |  |  |  |  |