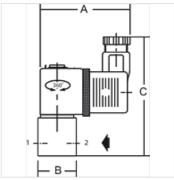

| Ürün           |          |    |                                     |           |         |           |
|----------------|----------|----|-------------------------------------|-----------|---------|-----------|
| Tanım          | Bağlantı | DN | maks. işletme basınç farkı<br>(bar) | A<br>(mm) | В       | C<br>(mm) |
| K- 07 25 09 95 | G 1/4    | 2  | 8                                   | 85,0      | 40,0 mm | 95,0      |
| K- 07 25 09 96 | G 1/4    | 3  | 4                                   | 85,0      | 40,0 mm | 95,0      |
| K- 07 25 09 97 | G 3/8    | 6  | 1                                   | 85,0      | 48,0 mm | 97,0      |
| K- 07 25 09 98 | G 3/8    | 7  | 1                                   | 85,0      | 48,0 mm | 97,0      |