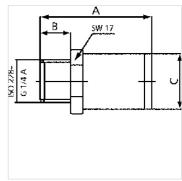

## **Açıklama**

| Ürün           |              |                       |           |        |             |            |
|----------------|--------------|-----------------------|-----------|--------|-------------|------------|
| Tanım          | Ayar basıncı | maks. akış<br>(L/min) | A<br>(mm) | В      | Ø C<br>(mm) | SW<br>(mm) |
| K- 07 25 19 31 | 2,0          | 300                   | 34,0      | 9,0 mm | 17,0        | 17         |
| K- 07 25 02 00 | 3,0          | 360                   | 34,0      | 9,0 mm | 17,0        | 17         |
| K- 07 25 02 01 | 4,0          | 380                   | 34,0      | 9,0 mm | 17,0        | 17         |
| K- 07 25 02 02 | 5,0          | 390                   | 34,0      | 9,0 mm | 17,0        | 17         |
| K- 07 25 02 03 | 6,0          | 405                   | 34,0      | 9,0 mm | 17,0        | 17         |
| K- 07 25 19 32 | 7,0          | 415                   | 34,0      | 9,0 mm | 17,0        | 17         |
| K- 07 25 19 33 | 8,0          | 420                   | 34,0      | 9,0 mm | 17,0        | 17         |