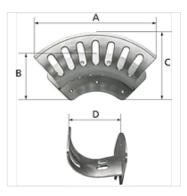

| Ürün           |        |           |           |           |            |                           |
|----------------|--------|-----------|-----------|-----------|------------|---------------------------|
| Tanım          | Boyut  | A<br>(mm) | B<br>(mm) | C<br>(mm) | TR<br>(mm) | maks. hortum alma miktarı |
| K- 07 10 09 88 | Small  | 189,0     | 86,0      | 82,0      | 70,0       | For DN 6, 35-40 m         |
| K- 07 10 09 89 | Medium | 254,0     | 113,0     | 108,0     | 106,0      | For DN 9, 45-50 m         |
| K- 07 10 09 90 | Large  | 350,0     | 151,0     | 145,0     | 136,0      | For DN 13, 45-50 m        |
| K- 07 10 09 91 | Maxi   | 389,0     | 170,0     | 160,0     | 188,0      | For DN 26, 35-40 m        |