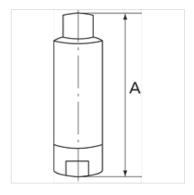

## 描述

| 货品             |       |         |                 |           |            |
|----------------|-------|---------|-----------------|-----------|------------|
| 名称             | 螺纹    | 工作压力已预设 | 流量              | A<br>(mm) | SW<br>(mm) |
| K- 07 25 02 97 | G 1/4 | 2 bar   | 600 - 800 l/min | 66,6      | 16         |
| K- 07 25 02 98 | G 1/4 | 3 bar   | 600 - 800 l/min | 66,6      | 16         |
| K- 07 25 02 99 | G 1/4 | 4 bar   | 600 - 800 l/min | 66,6      | 16         |
| K- 07 25 03 00 | G 1/4 | 5 bar   | 600 - 800 l/min | 66,6      | 16         |
| K- 07 25 03 01 | G 1/4 | 6 bar   | 600 - 800 l/min | 66,6      | 16         |
| K- 07 25 03 02 | G 1/4 | 8 bar   | 600 - 800 l/min | 66,6      | 16         |