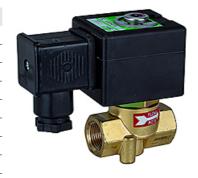

## K-PROP VENTIL WA 24 V DC

Proportional valves for controlling the flow of water / oil, 24 VDC, closed when de-energised

| 属性          |                                                      |
|-------------|------------------------------------------------------|
| 温度范围        | Max. 50 °C (G 1/8), Max. 90 °C (G 1/4, G 3/8)        |
| 适用介质        | Air, neutral gases, water, oil                       |
| 压力范围        | Vacuum (max. 8 bar)                                  |
| 触发          | Via plug amplifier 0 to 10 V, 0 to 20 mA, 4 to 20 mA |
| Failsafe 性能 | Tight closure in case of loss of voltage             |
| 壳体,阀座       | Brass                                                |
| 内部部件        | Stainless steel                                      |
| 阀盘          | FKM                                                  |
| 密封材料        | FKM                                                  |

## 描述