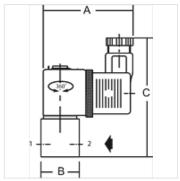

| 名称             | 接口    | DN | 最大工作压差<br>(bar) | A<br>(mm) | В       | C<br>(mm) |
|----------------|-------|----|-----------------|-----------|---------|-----------|
|                |       |    |                 |           |         |           |
| K- 07 25 09 96 | G 1/4 | 3  | 4               | 85,0      | 40,0 mm | 95,0      |
| K- 07 25 09 97 | G 3/8 | 6  | 1               | 85,0      | 48,0 mm | 97,0      |
| K- 07 25 09 98 | G 3/8 | 7  | 1               | 85,0      | 48,0 mm | 97,0      |