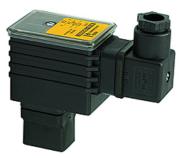

## K-STECKERVERSTAERKER

Plug amplifier (mounting directly on the valve)

#### 属性

| 额定电压 | 24 V DC                                                                 |
|------|-------------------------------------------------------------------------|
| 温度范围 | -10 °C to +75 °C (plug amplifier), -10 °C to +60 °C (chopper amplifier) |
| 売体   | PA                                                                      |