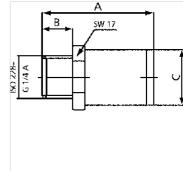

| 货品             |      |                 |           |        |            |            |
|----------------|------|-----------------|-----------|--------|------------|------------|
| 名称             | 调节压力 | 最大流量<br>(L/min) | A<br>(mm) | В      | ØC<br>(mm) | SW<br>(mm) |
| K- 07 25 19 31 | 2,0  | 300             | 34,0      | 9,0 mm | 17,0       | 17         |
| K- 07 25 02 00 | 3,0  | 360             | 34,0      | 9,0 mm | 17,0       | 17         |
| K- 07 25 02 01 | 4,0  | 380             | 34,0      | 9,0 mm | 17,0       | 17         |
| K- 07 25 02 02 | 5,0  | 390             | 34,0      | 9,0 mm | 17,0       | 17         |
| K- 07 25 02 03 | 6,0  | 405             | 34,0      | 9,0 mm | 17,0       | 17         |
| K- 07 25 19 32 | 7,0  | 415             | 34,0      | 9,0 mm | 17,0       | 17         |
| K- 07 25 19 33 | 8,0  | 420             | 34,0      | 9,0 mm | 17,0       | 17         |