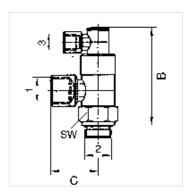

| 货品             |        |        |      |                     |              |              |
|----------------|--------|--------|------|---------------------|--------------|--------------|
| 名称             | Port 1 | Port 2 | 接口3  | 原料                  | В            | C            |
| K- 07 15 20 50 | G 1/8  | 6 mm   | 4 mm | Nickel-plated brass | (mm)<br>52,0 | (mm)<br>25,0 |
| K- 07 15 20 49 | G 1/4  | 6 mm   | 4 mm | Nickel-plated brass | 58,0         | 28,0         |
| K- 07 15 20 51 | G 3/8  | 8 mm   | 4 mm | Nickel-plated brass | 63,0         | 32,0         |
| K- 07 15 20 48 | G 1/2  | 12 mm  | 4 mm | Nickel-plated brass | 72,0         | 41,0         |