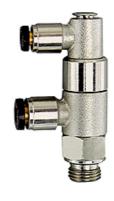

## 描述

For high-speed positioning and stop functions as well as emergency switching (e.g. emergency stop). If a control signal is present at port 3, air can flow to and from the cylinder. If no control signal is present, the air flow to and from the cylinder is shut off, causing the cylinder to stop in the required position. Stop valves are screwed directly onto the cylinder instead of the normal pipe connections.