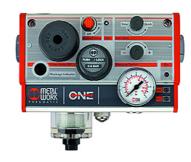

## 描述

Multifunctional service unit with 6 or 7 functions in a single device: 3/2-way valve (manually operated), filter with automatic drain valve, air ports, pressure regulator, pressure gauge, soft start valve and optional: pressure switch. This combination of extremely good flow rates and a wide range of functions integrated in a single, compact unit saves valuable space and is unmatched by any similar product available in the market! Soft starting independently of the load and easy replacement of the filter cartridge under pressure are just two of the other outstanding features of this amazing device.