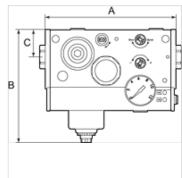

| ₩ HH           |       |         |       |          |      |                                          |
|----------------|-------|---------|-------|----------|------|------------------------------------------|
| 名称             | 接口    | 流量      | Α     | В        | С    | 电压                                       |
|                |       | (L/min) | (mm)  |          | (mm) |                                          |
| K- 07 25 13 82 | G 1/4 | 2400    | 165,5 | 144,0 mm | 35,0 | 24 V DC (for valves and pressure switch) |
| K- 07 25 13 83 | G 3/8 | 3300    | 165,5 | 144,0 mm | 35,0 | 24 V DC (for valves and pressure switch) |
| K- 07 25 13 84 | G 1/2 | 4000    | 165,5 | 144,0 mm | 35,0 | 24 V DC (for valves and pressure switch) |