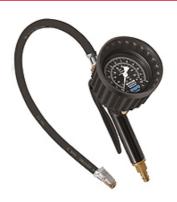

## 描述

Single-lever operation: Inflation, deflation and checking with a single handle. To check - lever in home position. To deflate - lever actuated half-way. To inflate - lever fully actuated. High-quality, concentric pressure gauge 80 mm Ø. Available for the following measuring ranges: 0 to 4 bar/50 psi, 0 to 10 bar/140 psi, 0 to 25 bar/350 psi. These pressure gauges are effectively protected against shock and impact by means of a free-standing plastic cap. They can be loaded against gauge pressure and up to the maximum scale value. With push-in plug for DN 7.2 coupling.