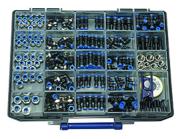

## 描述

Practical, high-quality assortment of the most popular parts in our »Blue Series« of push-in fittings, packaged in a sturdy plastic case. Total of 31 different small part types, conveniently arranged in 24 plastic compartments. The inserts can be removed and rearranged inside the case according to individual needs. All inserts are labelled with the article numbers of the parts they contain.