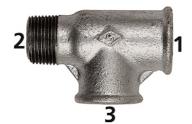

## K-T-STUECKE 134 IG IG AG

Tees 134, female/female/male

| 属性   |                                               |
|------|-----------------------------------------------|
| 表面   | Hot dip galvanised                            |
| 温度范围 | -20 °C to +300 °C (at 20 bar)                 |
| 接口螺纹 | acc. ISO 7-1                                  |
| 原料   | Black malleable iron B350-10, design symbol A |
| 许可   | DIN DVGW                                      |

## 描述

Acc. to DIN EN 10242 (formerly DIN 2950). The classic - and the most popular - screw fitting series for pipe construction. These fittings are characterized by their high mechanical strength and surface quality to DIN 2444. They are completely coated with a layer of pure zinc and are therefore suitable for drinking water. They are also protected against rust. The fittings are used in pipe construction, plumbing and gas installations as well as a wide range of industrial applications.

## 附加信息

Further types and dimensions on request.

| 货品             |          |         |          |  |
|----------------|----------|---------|----------|--|
| 名称             | 螺纹 1     | 螺纹 2    | 螺纹 3     |  |
| K- 07 40 52 14 | Rp 1/2   | R 1/2   | Rp 1/2   |  |
| K- 07 40 52 16 | Rp 3/4   | R 3/4   | Rp 3/4   |  |
| K- 07 40 52 11 | Rp 1     | R 1     | Rp 1     |  |
| K- 07 40 52 13 | Rp 1 1/4 | R 1 1/4 | Rp 1 1/4 |  |
| K- 07 40 52 12 | Rp 1 1/2 | R 1 1/2 | Rp 1 1/2 |  |
| K- 07 40 52 15 | Rp 2     | R 2     | Rp 2     |  |